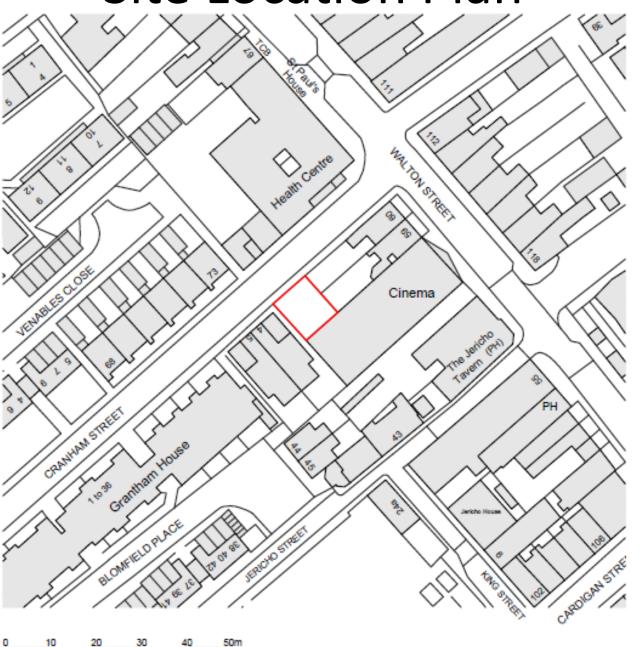

#### Site Location Plan

View from 4 Cranham Street, past Cinema towards application site View from top terrace at 4 Cranham St, over site towards rear of Walton Street

View from 4 Cranham St 1<sup>st</sup> floor balcony towards rear of 60 Walton Street