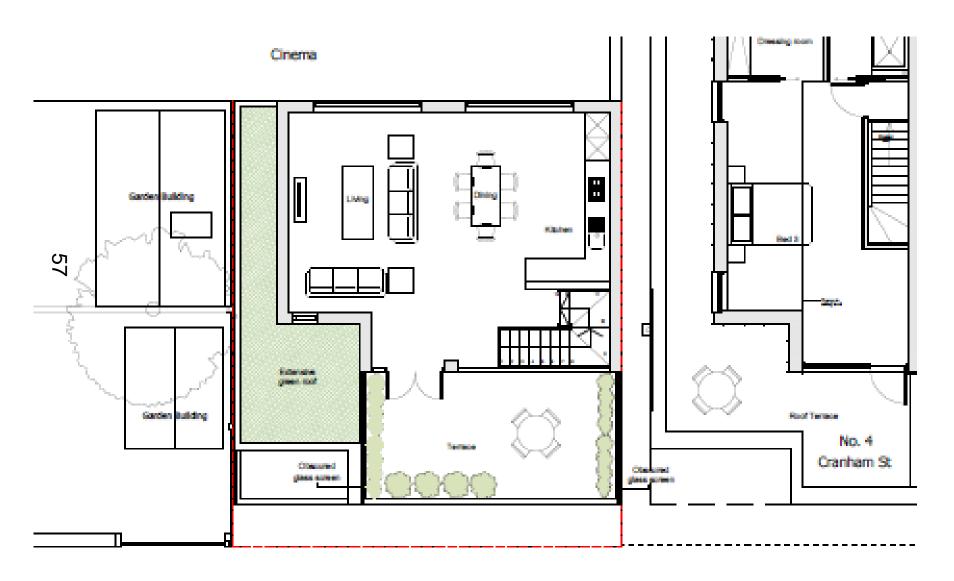

## West Area Planning Committee Presentation

17/03086/FUL

1A Cranham Street
Oxford
OX2 6DD





#### Site Location Plan

















View from 4 Cranham Street, past Cinema towards application site View from top terrace at 4 Cranham St, over site towards rear of Walton Street





View from 4 Cranham St 1<sup>st</sup> floor balcony towards rear of 60 Walton Street

#### Proposed site plan/ ground floor



#### Proposed first floor



#### Proposed second floor



#### Proposed roof plan



**Proposed North Elevation** 









#### Proposed North-East Elevation

60



# Proposed side Elevations

### **Proposed south Elevations**



This page is intentionally left blank