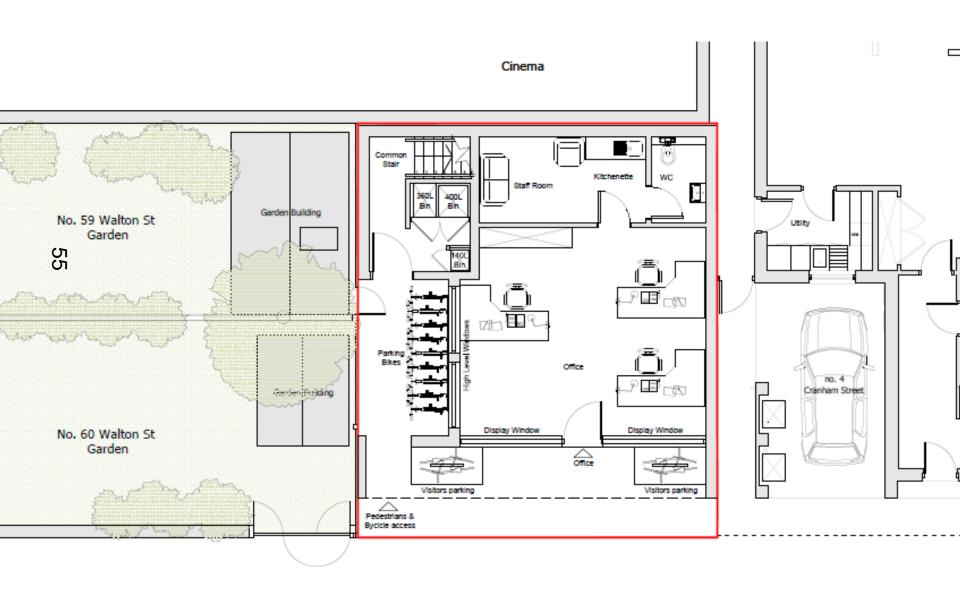

## West Area Planning Committee Presentation

17/03086/FUL

1A Cranham Street
Oxford
OX2 6DD





#### Site Location Plan

















View from 4 Cranham Street, past Cinema towards application site View from top terrace at 4 Cranham St, over site towards rear of Walton Street





View from 4 Cranham St 1<sup>st</sup> floor balcony towards rear of 60 Walton Street

#### Proposed site plan/ ground floor



#### Proposed first floor



#### Proposed second floor



#### Proposed roof plan



**Proposed North Elevation** 









#### Proposed North-East Elevation

60



# Proposed side Elevations

### **Proposed south Elevations**



This page is intentionally left blank