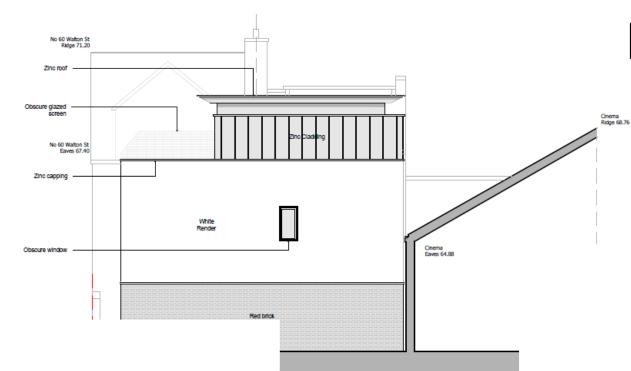

## West Area Planning Committee Presentation

17/03086/FUL

1A Cranham Street
Oxford
OX2 6DD





#### Site Location Plan

















View from 4 Cranham Street, past Cinema towards application site View from top terrace at 4 Cranham St, over site towards rear of Walton Street





View from 4 Cranham St 1<sup>st</sup> floor balcony towards rear of 60 Walton Street

#### Proposed site plan/ ground floor



#### Proposed first floor



#### Proposed second floor



#### Proposed roof plan



**Proposed North Elevation** 









#### Proposed North-East Elevation

60



# Proposed side Elevations

### **Proposed south Elevations**



This page is intentionally left blank