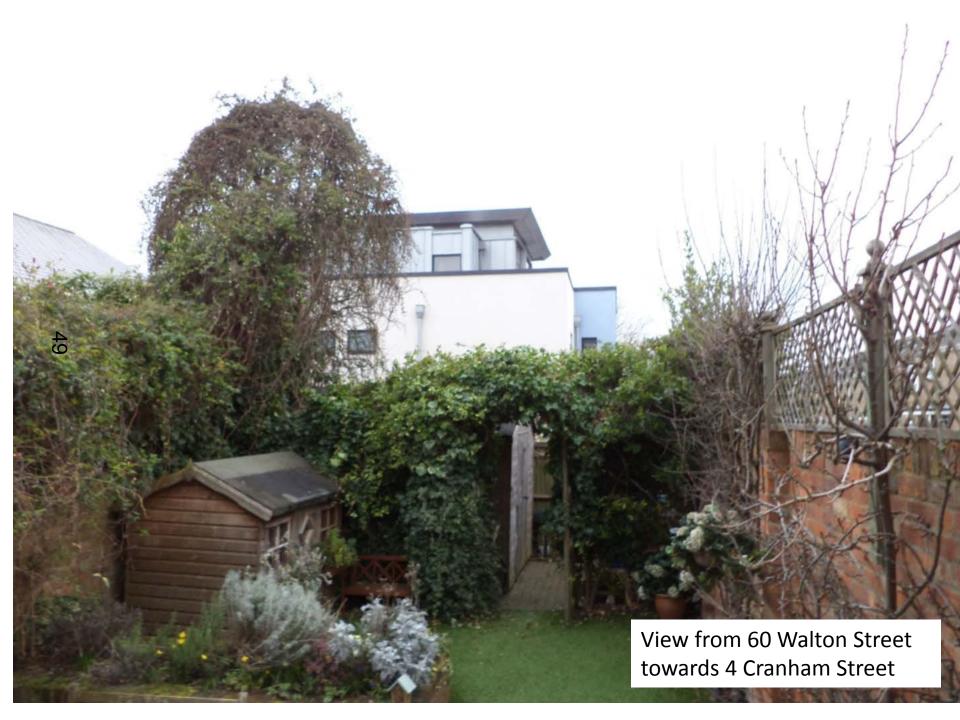

#### Site Location Plan

View from 4 Cranham Street, past Cinema towards application site View from top terrace at 4 Cranham St, over site towards rear of Walton Street

View from 4 Cranham St 1<sup>st</sup> floor balcony towards rear of 60 Walton Street