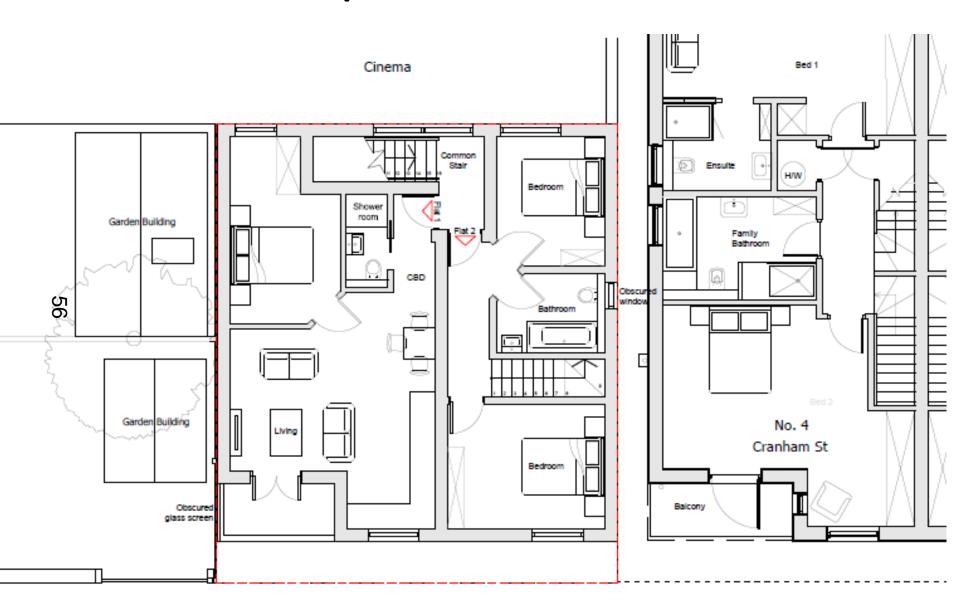

## West Area Planning Committee Presentation

17/03086/FUL

1A Cranham Street
Oxford
OX2 6DD





#### Site Location Plan

















View from 4 Cranham Street, past Cinema towards application site View from top terrace at 4 Cranham St, over site towards rear of Walton Street





View from 4 Cranham St 1<sup>st</sup> floor balcony towards rear of 60 Walton Street

#### Proposed site plan/ ground floor



#### Proposed first floor



#### Proposed second floor



#### Proposed roof plan



**Proposed North Elevation** 









#### Proposed North-East Elevation

60



# Proposed side Elevations

### **Proposed south Elevations**



This page is intentionally left blank