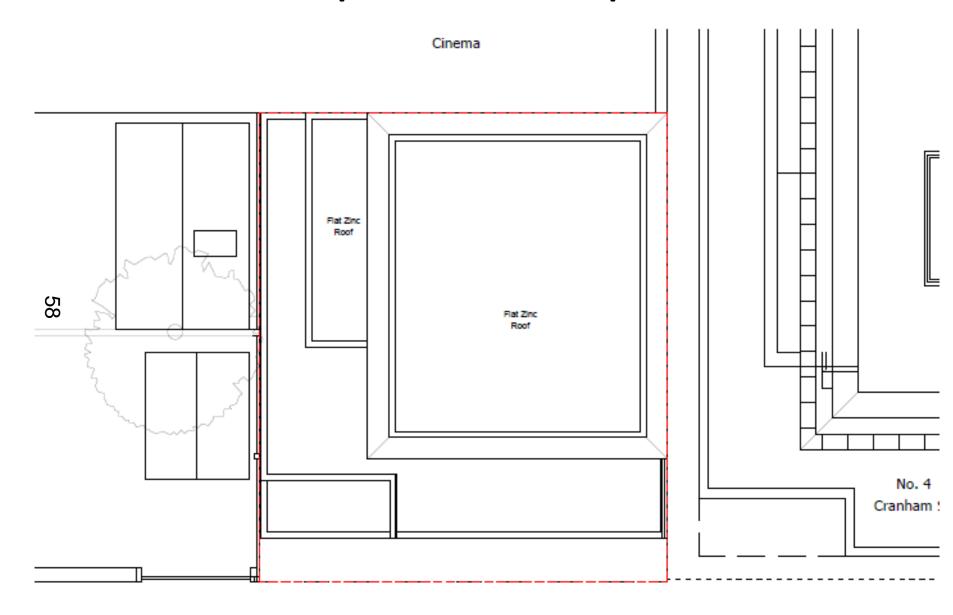

## West Area Planning Committee Presentation

17/03086/FUL

1A Cranham Street
Oxford
OX2 6DD





#### Site Location Plan

















View from 4 Cranham Street, past Cinema towards application site View from top terrace at 4 Cranham St, over site towards rear of Walton Street





View from 4 Cranham St 1<sup>st</sup> floor balcony towards rear of 60 Walton Street

#### Proposed site plan/ ground floor



#### Proposed first floor



#### Proposed second floor



#### Proposed roof plan



**Proposed North Elevation** 









#### Proposed North-East Elevation

60



# Proposed side Elevations

### **Proposed south Elevations**



This page is intentionally left blank