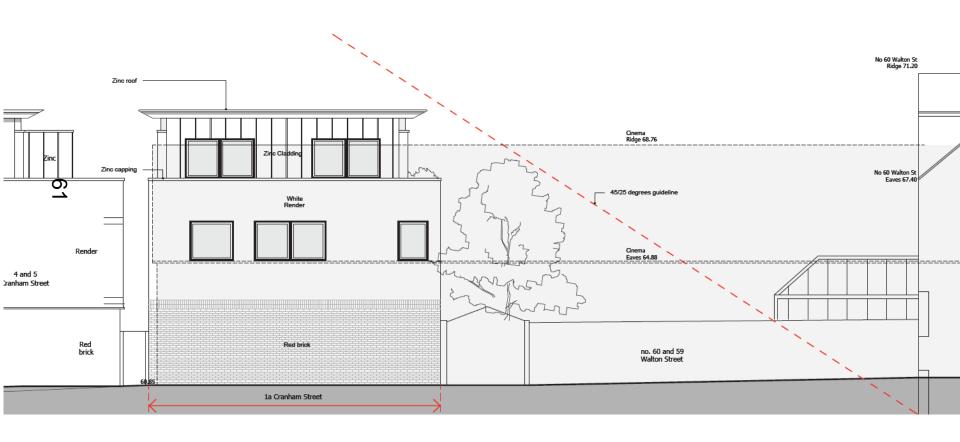

## West Area Planning Committee Presentation

17/03086/FUL

1A Cranham Street
Oxford
OX2 6DD





#### Site Location Plan

















View from 4 Cranham Street, past Cinema towards application site View from top terrace at 4 Cranham St, over site towards rear of Walton Street





View from 4 Cranham St 1<sup>st</sup> floor balcony towards rear of 60 Walton Street

#### Proposed site plan/ ground floor



#### Proposed first floor



#### Proposed second floor



#### Proposed roof plan



**Proposed North Elevation** 









#### Proposed North-East Elevation

60



# Proposed side Elevations

### **Proposed south Elevations**



This page is intentionally left blank