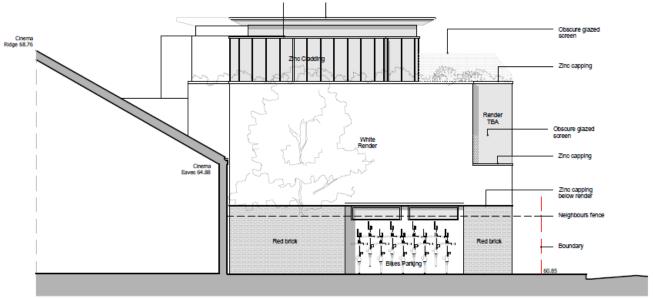

## West Area Planning Committee Presentation

17/03086/FUL

1A Cranham Street
Oxford
OX2 6DD





#### Site Location Plan

















View from 4 Cranham Street, past Cinema towards application site View from top terrace at 4 Cranham St, over site towards rear of Walton Street





View from 4 Cranham St 1<sup>st</sup> floor balcony towards rear of 60 Walton Street

#### Proposed site plan/ ground floor



#### Proposed first floor



#### Proposed second floor



#### Proposed roof plan



**Proposed North Elevation** 









#### Proposed North-East Elevation

60



# Proposed side Elevations

### **Proposed south Elevations**



This page is intentionally left blank